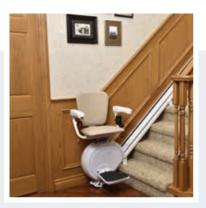

## Main advantages of the Essential stairlift

- Ultra slim folded size of only 273 mm the smallest profile on the market to keep the unit out of the way when not in use
- Quiet and smooth-riding operation
- Retractable seat belt

- Battery operated with built-in charging
- LED status lights
- Comfortable and durable seat with width-adjustable arms up to 51 cm wide and 140 kg loading capacity

Safety contact strips and overspeed governor ensure safety

**Rack and pinion drive** for a safe and stable drive

**Ultra slim seat:** only 273 mm when folded