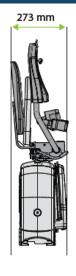

## Main advantages of the Essential stairlift

- Ultra slim folded size of only 273 mm the smallest profile on the market to keep the unit out of the way when not in use
- Quiet and smooth-riding operation
- Retractable seat belt

**Rack and pinion drive** for a safe and stable drive

**Ultra slim seat:** only 273 mm when folded