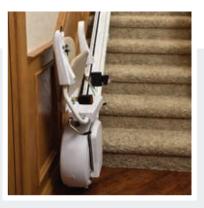

## Main advantages of the Essential stairlift

- Ultra slim folded size of only 273 mm the smallest profile on the market to keep the unit out of the way when not in use
- Quiet and smooth-riding operation
- Retractable seat belt

- Battery operated with built-in charging
- LED status lights
- Comfortable and durable seat with width-adjustable arms up to 51 cm wide and 140 kg loading capacity

Safety contact strips and overspeed governor ensure safety

**Rack and pinion drive** for a safe and stable drive

**Ultra slim seat:** only 273 mm when folded