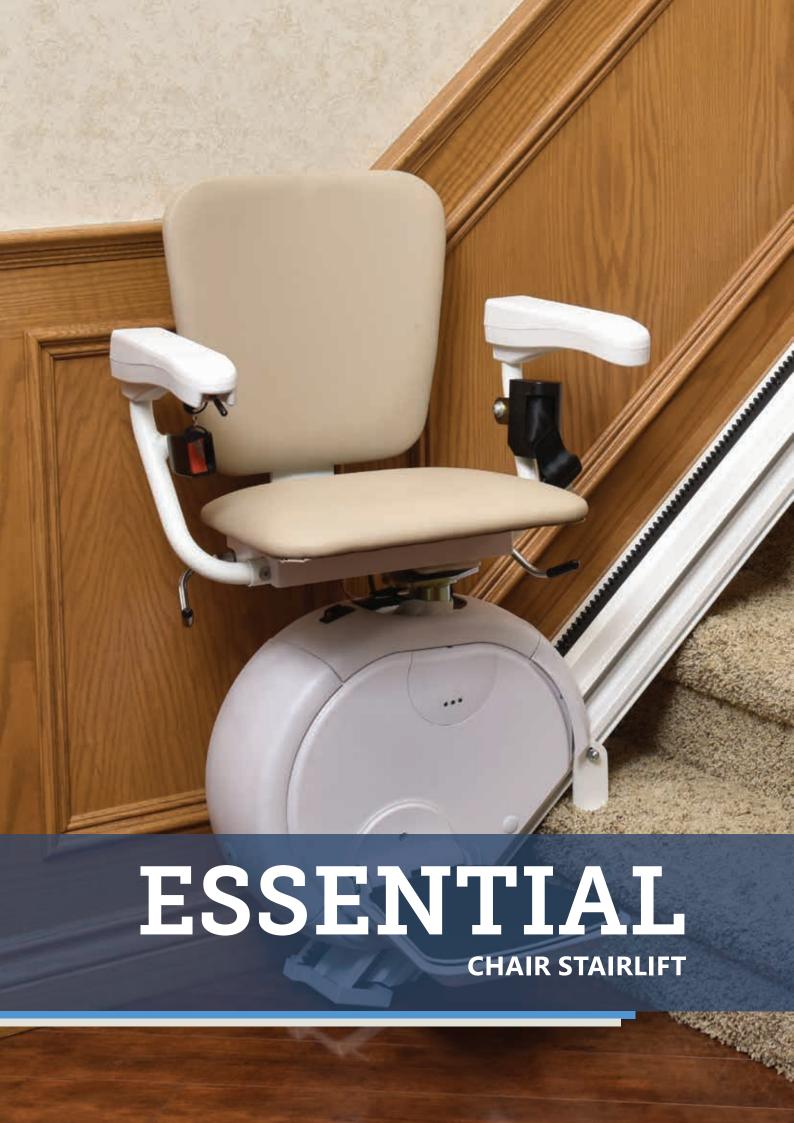

## Main advantages of the Essential stairlift

- Ultra slim folded size of only 273 mm the smallest profile on the market to keep the unit out of the way when not in use
- Quiet and smooth-riding operation
- Retractable seat belt

- Battery operated with built-in charging
- LED status lights
- Comfortable and durable seat with width-adjustable arms up to 51 cm wide and 140 kg loading capacity

Safety contact strips and overspeed governor ensure safety

**Rack and pinion drive** for a safe and stable drive

**Ultra slim seat:** only 273 mm when folded