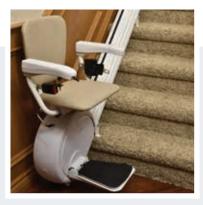

## Main advantages of the Essential stairlift

- Ultra slim folded size of only 273 mm the smallest profile on the market to keep the unit out of the way when not in use
- Quiet and smooth-riding operation
- Retractable seat belt

**Rack and pinion drive** for a safe and stable drive

**Ultra slim seat:** only 273 mm when folded