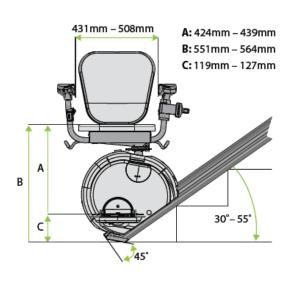

## Essential - Technical specifications

| Loading capacity | 140 kg                  |
|------------------|-------------------------|
| Stair angle      | 30-55°                  |
| Speed            | 0.08 m/s                |
| Motor            | 24 V DC, battery driven |
| Drive type       | Rack and pinion         |
| Fold-up width    | 273 mm                  |
| Fold-out width   | 546 mm                  |
| Power supply     | 1 × 230 V / 50-60 Hz    |