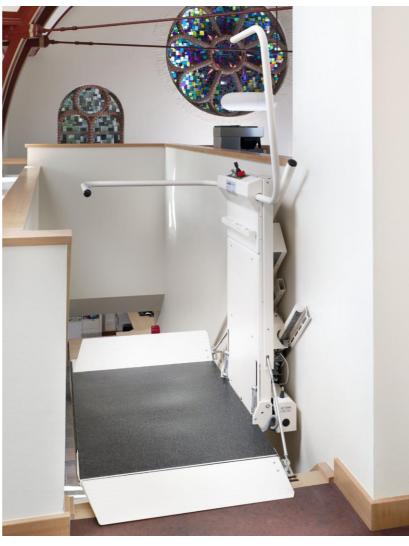

**Low platform height** and a 90° access ramp allow for easy access on lower Landings

The Delta platform stairlift

An **elegant and modern** Lift that fits smoothly into any environment

### Construction example