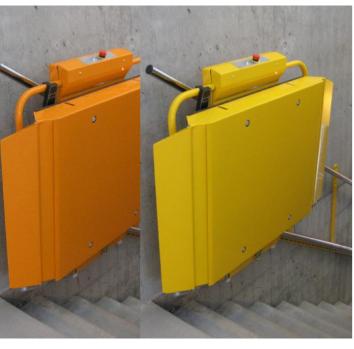

## Comfort

Fully automatic platform functions and ergonomic controls allow a simple and comfortable control of the platform.

Robust platform mechanics allows installation in a cold or wet environment

Available **in any RAL colour,** the platform can blend elegantly into any surrounding or bring some colour into grey spaces