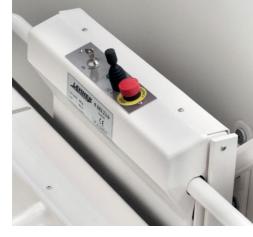

Landing controls in an elegant design can be used as handheld controls or can be fixed to the wall

Joystick on the platform as anoptional control function