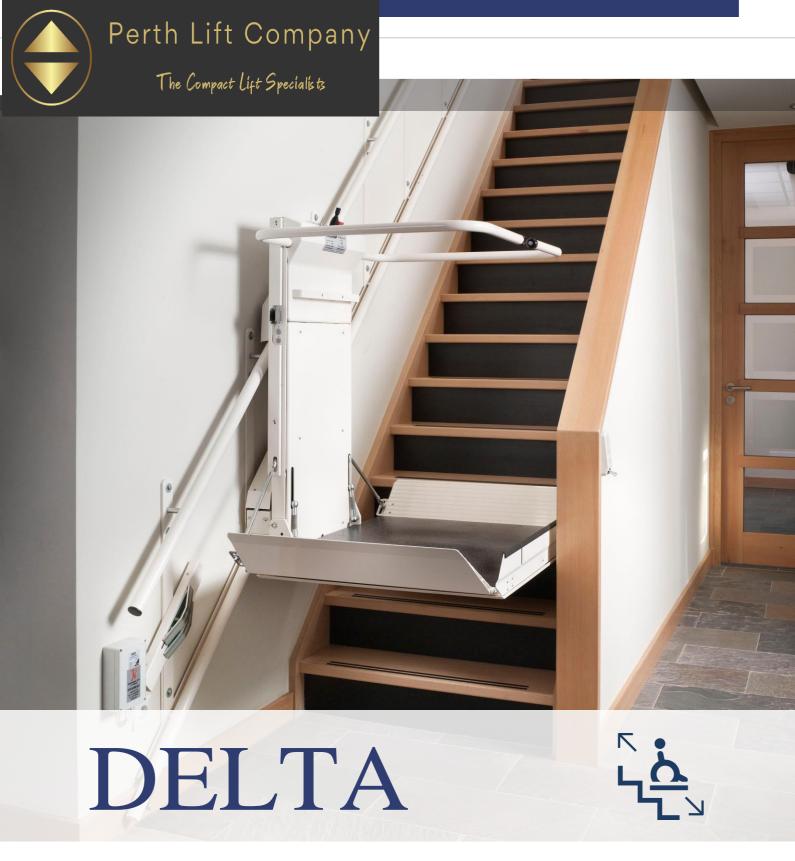

### The platform stairlift for straight staircases

The Delta platform Lift is the perfect solution to make straight indoor and outdoor staircases accessible for the wheelchair driver. The smooth transport of electrically powered wheelchairs is guaranteed by a loading capacity of 300 kg. Thanks to the aesthetic and user friendly design, this Lift fits into any environment and will improve the users independence and quality of Life.

The robust construction ensures a long working Life and a reliable performance. Confirming to the highest safety and quality standards, the Delta is an inexpensive way to manage staircases in a pleasant way. Due to the extremely slim and compact design the platform occupies only a minimum of space, keeping the staircase free of obstruction.

**Low platform height** and a 90° access ramp allow for easy access on lower Landings

The Delta platform stairlift

An **elegant and modern** Lift that fits smoothly into any environment