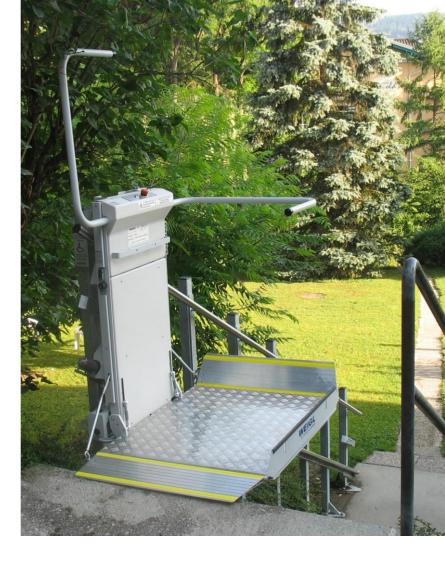

# Main advantages of the Delta platform stairlift

- Extremely slim and aesthetic design
- Installations on very narrow staircases
- Custom made platform sizes are possible
- Available in all RAL colours or as a stainless steel version
- Available as indoor and outdoor version
- Diagnostic display for status and error indication on the platform
- Platform frame and mechanics are built from solid steel parts making the platform robust and secure against vandalism
- TÜV approved and manufactured according to the European standard EN 81-40