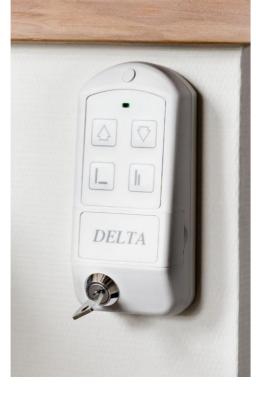

Landing controls in an elegant design can be used as handheld controls or can be fixed to the wall

Joystick on the platform as anoptional control function