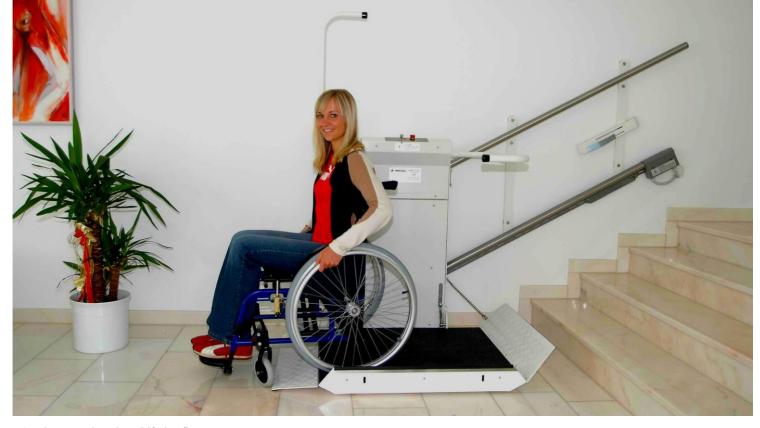

### The platform stairlift for straight staircases

The Delta platform Lift is the perfect solution to make straight indoor and outdoor staircases accessible for the wheelchair driver. The smooth transport of electrically powered wheelchairs is guaranteed by a loading capacity of 300 kg. Thanks to the aesthetic and user friendly design, this Lift fits into any environment and will improve the users independence and quality of Life.

The robust construction ensures a long working Life and a reliable performance. Confirming to the highest safety and quality standards, the Delta is an inexpensive way to manage staircases in a pleasant way. Due to the extremely slim and compact design the platform occupies only a minimum of space, keeping the staircase free of obstruction.

**Low platform height** and a 90° access ramp allow for easy access on lower Landings

The Delta platform stairlift

An **elegant and modern** Lift that fits smoothly into any environment