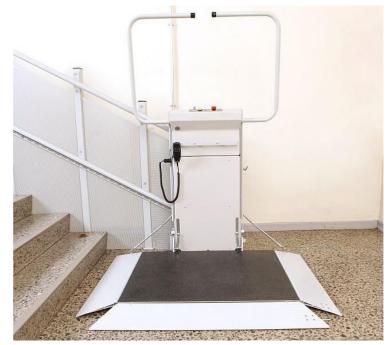

A **strong and stable** platform allowseasy and safe access at the Landings

Handset on spiral cable on the platform allows to comfortably control. the platform while sitting in the wheelchair or on the folding seat

Landing controls in an elegant design can be used as handheld controls or can be fixed to the wall

Joystick on the platform as anoptional control function