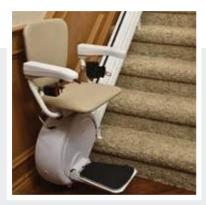

## Main advantages of the Essential stairlift

- Ultra slim folded size of only 273 mm the smallest profile on the market to keep the unit out of the way when not in use
- Quiet and smooth-riding operation
- Retractable seat belt

- Battery operated with built-in charging
- LED status lights
- Comfortable and durable seat with width-adjustable arms up to 51 cm wide and 140 kg loading capacity

**Safety contact strips** and **overspeed governor** ensure safety

**Rack and pinion drive** for a safe and stable drive

**Ultra slim seat:** only 273 mm when folded