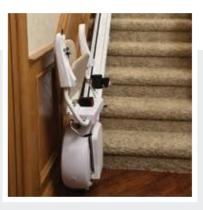

## Main advantages of the Essential stairlift

- Ultra slim folded size of only 273 mm the smallest profile on the market to keep the unit out of the way when not in use
- Quiet and smooth-riding operation
- Retractable seat belt

**Rack and pinion drive** for a safe and stable drive

**Ultra slim seat:** only 273 mm when folded