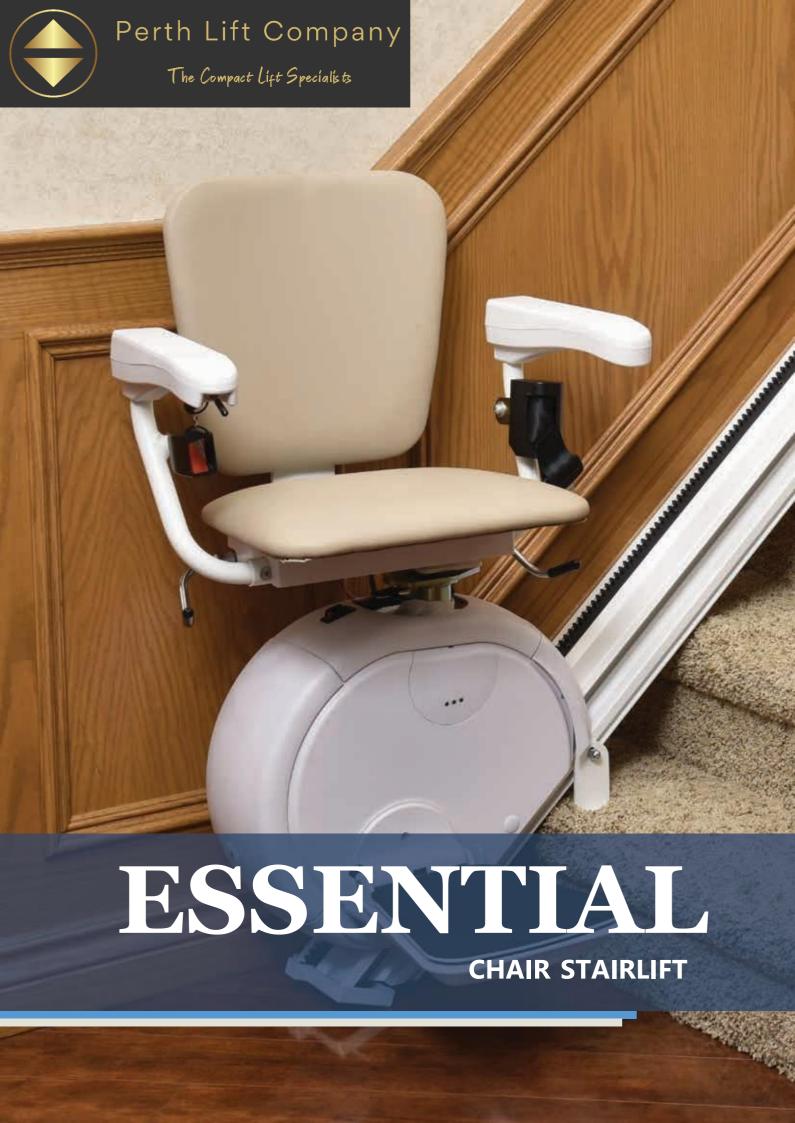

## Main advantages of the Essential stairlift

- Ultra slim folded size of only 273 mm the smallest profile on the market to keep the unit out of the way when not in use
- Quiet and smooth-riding operation
- Retractable seat belt

- Battery operated with built-in charging
- LED status lights
- Comfortable and durable seat with width-adjustable arms up to 51 cm wide and 140 kg loading capacity

**Safety contact strips** and **overspeed governor** ensure safety

**Rack and pinion drive** for a safe and stable drive

**Ultra slim seat:** only 273 mm when folded