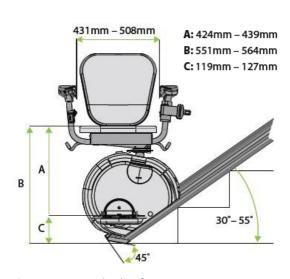

## Essential - Technical specifications

| Loading capacity | 140 kg                  |
|------------------|-------------------------|
| Stair angle      | 30-55°                  |
| Speed            | 0.08 m/s                |
| Motor            | 24 V DC, battery driven |
| Drive type       | Rack and pinion         |
| Fold-up width    | 273 mm                  |
| Fold-out width   | 546 mm                  |
| Power supply     | 1 × 230 V / 50-60 Hz    |