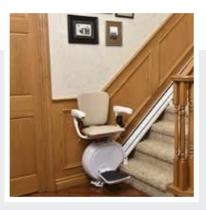

## Main advantages of the Essential stairlift

- Ultra slim folded size of only 273 mm the smallest profile on the market to keep the unit out of the way when not in use
- Quiet and smooth-riding operation
- Retractable seat belt

- Battery operated with built-in charging
- LED status lights
- Comfortable and durable seat with width-adjustable arms up to 51 cm wide and 140 kg loading capacity

**Safety contact strips** and **overspeed governor** ensure safety

**Rack and pinion drive** for a safe and stable drive

**Ultra slim seat:** only 273 mm when folded