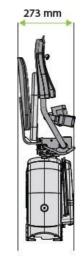

## Main advantages of the Essential stairlift

- Ultra slim folded size of only 273 mm the smallest profile on the market to keep the unit out of the way when not in use
- Quiet and smooth-riding operation
- Retractable seat belt

**Rack and pinion drive** for a safe and stable drive

**Ultra slim seat:** only 273 mm when folded